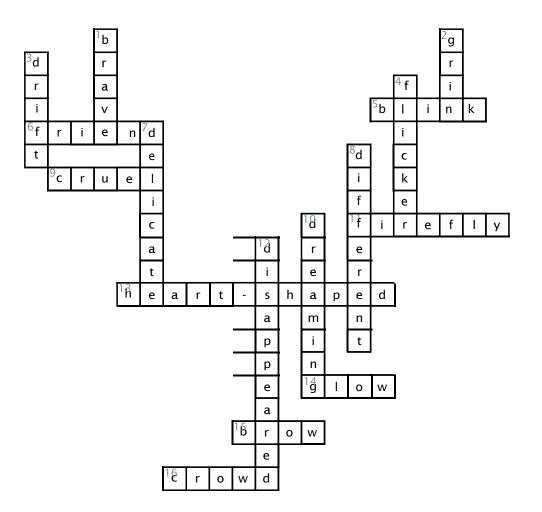

disorganized or unruly way

#### Down

- 1. ready to face and endure danger or pain; showing courage
- 2. smile broadly, especially in an unrestrained manner and with the mouth open
- 3. a continuous slow movement from one place to another
- 4. make small, quick movements; flutter rapidly
- 7. very fine in texture or structure; of intricate workmanship or quality
- 8. not the same as another or each other; unlike in nature, form, or quality
- 10. experience dreams during sleep
- 12. ceased to be visible

### Word List

| BRAVE    | BLINK    | BROW      | CROWD        |
|----------|----------|-----------|--------------|
| CRUEL    | DELICATE | DIFFERENT | DISAPPEARED  |
| DREAMING | DRIFT    | FIREFLY   | FLICKER      |
| FRIEND   | GLOW     | GRIN      | HEART-SHAPED |

# **Answer Key**