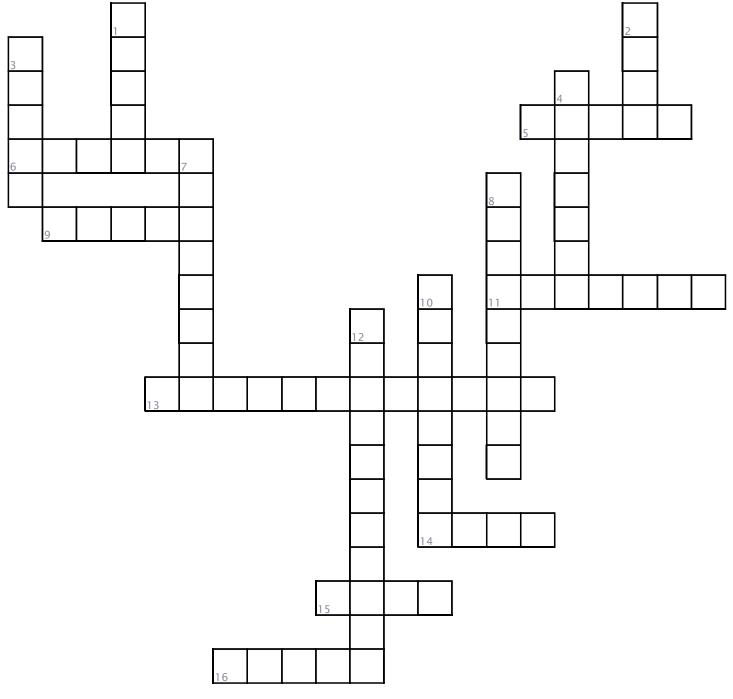

## **Moozie's Magic Crossword Puzzle #1** This puzzle contains spaces for words across and down. Based upon the

childrenis kindness network

This puzzle contains spaces for words across and down. Based upon the definition or clue for each word in the puzzle, print the correct words into the spaces for each letter. If you need some help, reference the Word List below.

#### Across

- 5. shut and open the eyes quickly
- 6. a person whom one knows and with whom one has a bond of mutual affection
- 9. willfully causing pain or suffering to others, or feeling no concern about it
- **11.** a soft-bodied beetle related to the glowworm, the winged male and flightless female of which both have luminescent organs
- **13.** the shape of a heart
- 14. give out steady light without flame
- **15.** a person's or animal's forehead
- 16. a large number of people gathered together in a disorganized or unruly way

#### Down

- 1. ready to face and endure danger or pain; showing courage
- 2. smile broadly, especially in an unrestrained manner and with the mouth open
- 3. a continuous slow movement from one place to another
- 4. make small, quick movements; flutter rapidly
- 7. very fine in texture or structure; of intricate workmanship or quality
- 8. not the same as another or each other; unlike in nature, form, or quality
- 10. experience dreams during sleep
- 12. ceased to be visible

### Word List

| BRAVE    | BLINK    | BROW      | CROWD        |
|----------|----------|-----------|--------------|
| CRUEL    | DELICATE | DIFFERENT | DISAPPEARED  |
| DREAMING | DRIFT    | FIREFLY   | FLICKER      |
| FRIEND   | GLOW     | GRIN      | HEART-SHAPED |