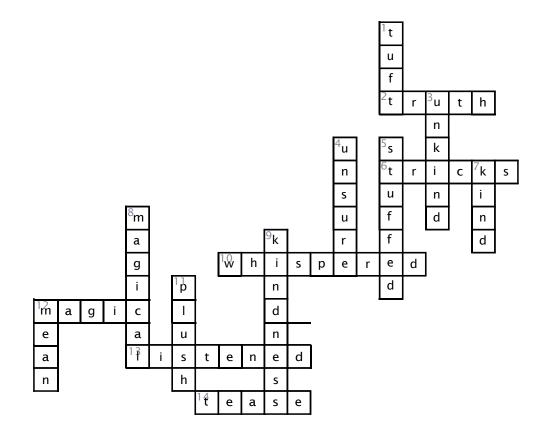

## Across

2. that which is true or in accordance with fact or reality

6. mischievous practical jokes

**10.** spoken very softly using one's breath without one's vocal cords, especially for the sake of privacy

**12.** the power of apparently influencing the course of events by using mysterious or supernatural forces

**13.** gave one's attention to a sound

14. make fun of or attempt to provoke (a person or animal) in a playful way

## Down

- **1.** a bunch or collection of threads, grass, hair, etc., held or growing together at the base
- **3.** inconsiderate and harsh to others
- 4. not feeling, showing, or done with confidence and certainty
- 5. made of fabric stuffed with a soft filling
- 7. having or showing a friendly, generous, and considerate nature
- 8. beautiful or delightful in such a way as to seem removed from everyday life
- 9. the quality of being friendly, generous, and considerate
- **11.** a rich fabric of silk, cotton, wool, or a combination of these, with a long, soft nap
- **12.** unkind, spiteful, or unfair

## Word List

| KIND    | KINDNESS | LISTENED  | MAGIC   |
|---------|----------|-----------|---------|
| MAGICAL | MEAN     | PLUSH     | STUFFED |
| TEASE   | TRICKS   | TRUTH     | TUFT    |
| UNKIND  | UNSURE   | WHISPERED |         |

**Answer Key** 